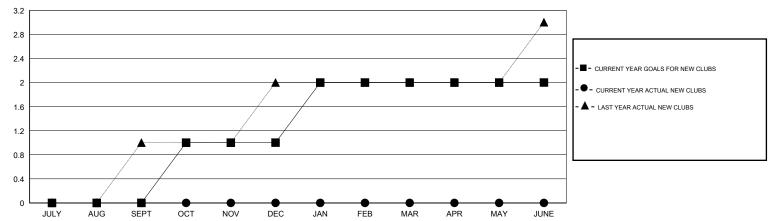

## MT: HAL GRIFFIN LOCATION ARKANSAS

 $\mathsf{GMT}\;\mathsf{CA}\;1$ 

|                         |                  | Clubs     |                  |                  | Members                  |                    |                                     |                    |                  |
|-------------------------|------------------|-----------|------------------|------------------|--------------------------|--------------------|-------------------------------------|--------------------|------------------|
| RESULTS FOR 2015-2016   |                  |           |                  |                  | RESULTS FOR 2015-2016    |                    |                                     |                    |                  |
| QUARTER                 | NEW CLUB<br>GOAL | NEW CLUBS | DROPPED<br>CLUBS | NET<br>GAIN/LOSS | QUARTER                  | NEW MEMBER<br>GOAL | CHARTER AND<br>NEW MEMBERS<br>ADDED | DROPPED<br>MEMBERS | NET<br>GAIN/LOSS |
| JULY/AUG/SEPT           | 0                | 0         | 0                | 0                | JULY/AUG/SEPT            | 5                  | 32                                  | 43                 | -11              |
| OCT/NOV/DEC JAN/FEB/MAR | 1                | 0         | 0                | 0                | OCT/NOV/DEC  JAN/FEB/MAR | 30<br>35           | 16<br>0                             | 39<br>0            | -23<br>0         |
| APR/MAY/JUNE            | 0                | 0         | 0                | 0                | APR/MAY/JUNE             | 5                  | 0                                   | 0                  | 0                |