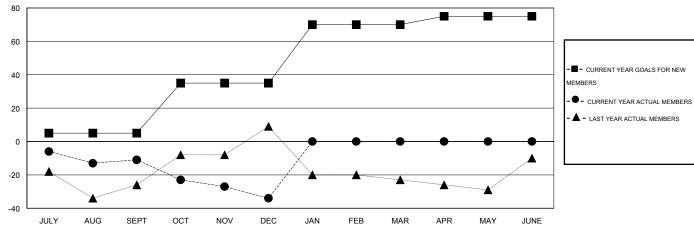

## MT: HAL GRIFFIN LOCATION ARKANSAS

 $\mathsf{GMT}\;\mathsf{CA}\;1$ 

|                         |                  | Clubs     |                  |                  | Members                  |                    |                                     |                    |                  |
|-------------------------|------------------|-----------|------------------|------------------|--------------------------|--------------------|-------------------------------------|--------------------|------------------|
| RESULTS FOR 2015-2016   |                  |           |                  |                  | RESULTS FOR 2015-2016    |                    |                                     |                    |                  |
| QUARTER                 | NEW CLUB<br>GOAL | NEW CLUBS | DROPPED<br>CLUBS | NET<br>GAIN/LOSS | QUARTER                  | NEW MEMBER<br>GOAL | CHARTER AND<br>NEW MEMBERS<br>ADDED | DROPPED<br>MEMBERS | NET<br>GAIN/LOSS |
| JULY/AUG/SEPT           | 0                | 0         | 0                | 0                | JULY/AUG/SEPT            | 5                  | 32                                  | 43                 | -11              |
| OCT/NOV/DEC JAN/FEB/MAR | 1                | 0         | 0                | 0                | OCT/NOV/DEC  JAN/FEB/MAR | 30<br>35           | 16<br>0                             | 39<br>0            | -23<br>0         |
| APR/MAY/JUNE            | 0                | 0         | 0                | 0                | APR/MAY/JUNE             | 5                  | 0                                   | 0                  | 0                |